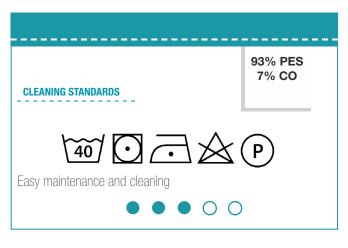

## **ETNIES-LACE-TEMPLE-BONE**

Collection2015ManufacturerComersanMade inSpain

**Design** Patterned

Composition 93%PES - 7%CO

Cycles 20.000

Rub test 5 (1 worst - 5 best)

Resistance to washing 5

\* Would you like to learn more? Check the FAQS section in our website.